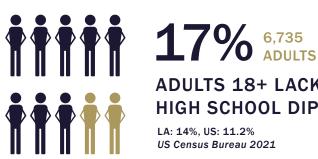

LA: \$53,571, US: \$69,021 | US Census Bureau 2021

**ADULTS 18+ LACKING** HIGH SCHOOL DIPLOMA

LA: 14%, US: 11.2% US Census Bureau 2021

34.5% 5,290 ADULTS

**WORKING INDIVIDUALS 55 & OLDER** 

LA: 36.7%, US: 39.8% US Census Bureau 2021